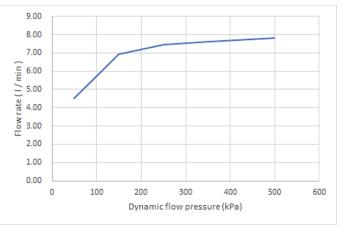

| Dynamic flow pressure (kPa) | 50   | 150  | 250  | 350  | 500  |
|-----------------------------|------|------|------|------|------|
| Flow rate (1/min)           | 4.50 | 6.93 | 7.45 | 7.63 | 7.80 |