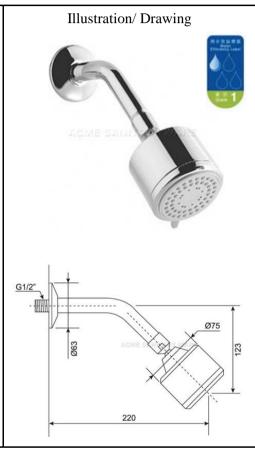

# SANITARY WARE SPECIFICATION SHEET

Item Descriptions American Standard (PRC) "Celia" Chrome

> plated in-wall 2-function shower head with arm; Nominal flow rate 7.3 L/Min in WELS

Grade 1; Registration No. SB 18-0128

Dimensions Refer to drawing

Model CF-9036.000.50

Finish Chrome Plated

Manufacturer American Standard (PRC)

Source Acme Sanitary Ware Co. Ltd

Mr. Eric Wong / Mr. Don Yuen

Contact Tel/Fax (852) 2388-7171 / (852) 2710-8012